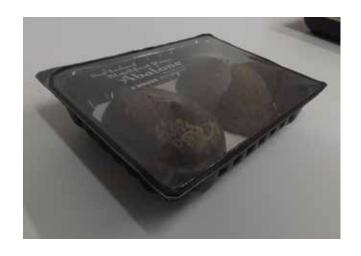

### LIVE ABALONE IN A MODIFIED ATMOSPHERE

Sealed-in freshness with a 7 day shelf life; no mess, no fuss

Description: Ikana Live Abalone - Blackfoot Paua

Shellfish: Whole Abalone (Blackfoot Paua)

(Haliotis iris)

Grade: G3 - 2 Abalone per tray

Product code: PAL2

Declared Pieces: 2

Abalone Weight - Total 300 - 400g

Pack Weight - Net 600g - 720g / 1.32lb - 1.58lb

Barcode: 9421902315688

Tray dimensions: 190mm/7.5" wide x 250mm/9.8" long