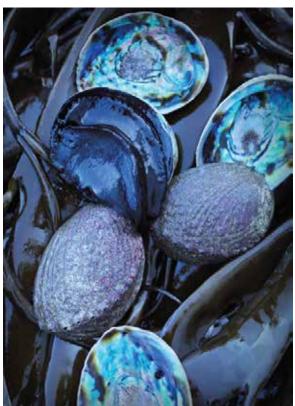

# Live New Zealand Abalone Blackfoot Paua - Wild Catch

Exceptional Abalone for Size, Beauty and Taste.

Perfect for all styles; raw sashimi, classic slow poach or fast fry.

Unique black skin with a tender white flesh.

Harvested sustainably from the cool and pristine waters of New Zealand's South Island.

Flavour Profile; A unique balance of sweet subtle fine fish and deep rich meat with a long flavour.

Leak free pack: easy to store and handle, no mess. Two fish per pack.