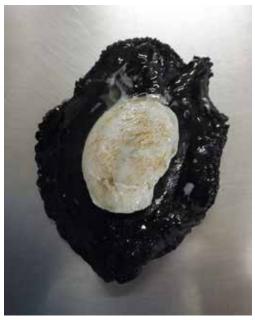

# Live New Zealand Abalone Blackfoot Paua - Wild Catch

Exceptional Abalone for Size, Beauty and Taste.

Perfect for all styles; raw sashimi, classic slow poach or fast fry.

Unique black skin with a tender white flesh.

### LIVE ABALONE IN A MODIFIED ATMOSPHERE

Sealed-in freshness with a 7 day shelf life; no mess, no fuss

Description: Ikana Live Abalone - Blackfoot Paua

Shellfish: Whole Abalone (Blackfoot Paua)

(Haliotis iris)