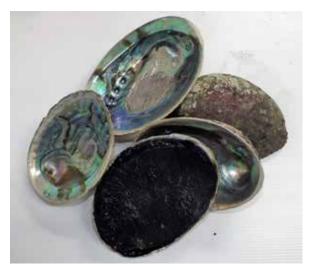

# Live New Zealand Abalone Blackfoot Paua - Wild Catch

Exceptional Abalone for Size, Beauty and Taste.

Perfect for all styles; raw sashimi, classic slow poach or fast fry.

Unique black skin with a tender white flesh.

Harvested sustainably from the cool and pristine waters of New Zealand's South Island.

Flavour Profile; A unique balance of sweet subtle fine fish and deep rich meat with a long flavour.

Leak free pack: easy to store and handle, no mess. Two fish per pack.